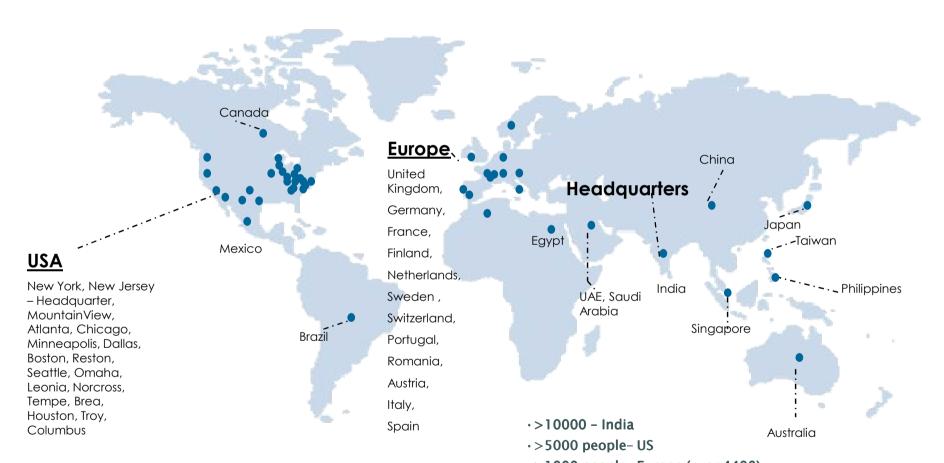

#### **Global footprint**

53 countries, 48 GDCs, 24 global near-shore centers

- $\cdot$  >1000 people– Europe (over 4400)
- $\cdot\!>\!100$  people- Japan, Canada, Brazil, Australia, UAE, Saudi Arabia,
- $\cdot$  <100 people Egypt, Taiwan, Singapore, Mexico, Philippines