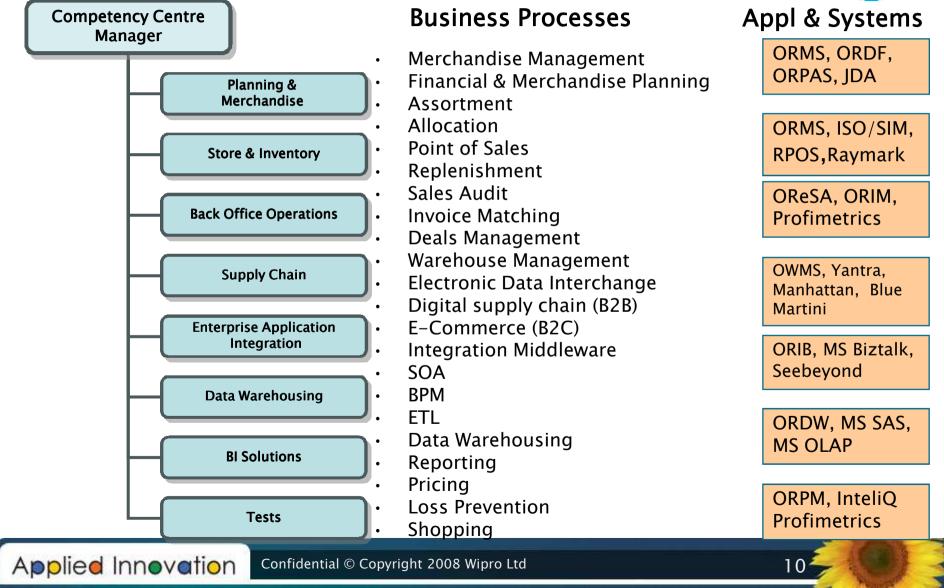

#### **Competence Centers**

#### Business, Systems and Technical Competencies

Projects